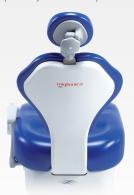

#### HYDRIC GROUP

With 50° rotation to maximize operating space and removable and autoclavable ceramic cuspidor.

Equipped with two suction cannulas and two slots for additional instruments.