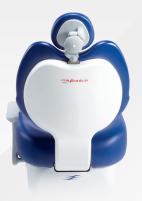

#### HYDRIC GROUP

With 50° rotation to maximize operating space and removable and autoclavable ceramic cuspidor.

Equipped with two suction cannulas and two slots for additional instruments.