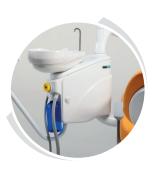

#### STANDARD

- Independent water supply bottle
- · Anti-liquid retraction system
- Secure air flow instrument

#### **OPTIONAL**

- · Air/water separator
- · Amalgam separator