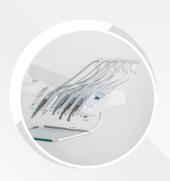

#### **SPRIDO**

Operator console with SPRIDO Configuration.

#### **HANGING HOSES**

Operator console with HANGING HOSES configuration.

**SLIM BACKREST** 

Greater comfort for those working on foot or in the 10 o'clock position.

**WIDE BACKREST** 

Greater comfort for those working in the 12 o'clock position.

### Standard

BRUSHLESS INDUCTION ELECTRIC MICROMOTOR

INDEPENDENT WATER SUPPLY **BOTTLE** 

STAINLESS STEEL **SYRINGE** 

HALOGEN EDI FARO OPERATOR LAMP

FIBRE OPTIC **MIDWEST** TURBINE OUTLET

**MULTI-FUNCTION** FOOT PEDAL

CURING LIGHT

MEDICAL **MONITOR** 

SCALER

PC ALL IN ONE **TOUCH SCREEN** 

**Optional** 

STAINLESS STEEL SYRINGE (ASSISTANT)

CURING LIGHT (ASSISTANT)

INTRAORAL CAMERA