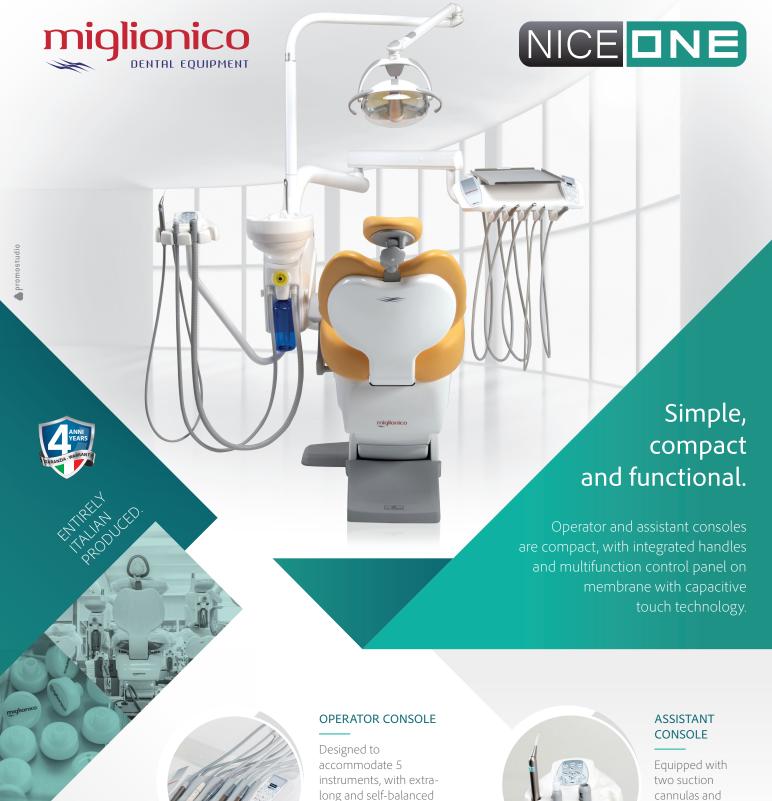

#### **ACTIO CHAIR**

In seamless skay medical leather and soft comfort padding. Headrest with rotation on three axes and possibility of choosing between two types of backrests and 16 colours. Integrated anticrushing safety systems.