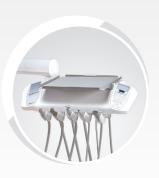

# Customize your unit. Maximum configurability to adapt to your every need.

#### **SPRIDO**

Operator console with SPRIDO Configuration.

#### **HANGING HOSES**

Operator console with HANGING HOSES configuration.

**SLIM BACKREST** 

Greater comfort for those working on foot or in the 10 o'clock position.

**WIDE BACKREST** 

Greater comfort for those working in the 12 o'clock position.