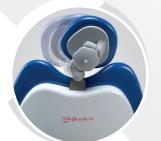

Equipped with two suction cannulas and two slots for additional instruments.

#### HYDRIC GROUP

With 50° rotation to maximize operating space and removable and autoclavable ceramic cuspidor.