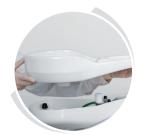

#### HYDRIC GROUP

With 50° rotation to maximize operating space and removable and autoclavable ceramic cuspidor.

#### REMOVABLE AND AUTOCLAVABLE PARTS