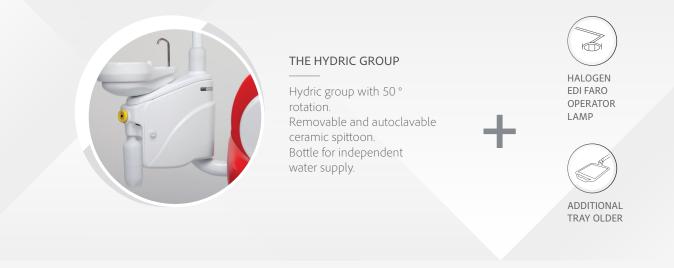

mounted on a double jointed arm and equipped with a convenient tray support.

## Actio Chair

Absolute comfort for patient and operator.



### ACTIO CHAIR

Steel and iron structure with polyurethane surfaces to guarantee stability and durability. Chair with soft comfort padding and ergonomic seating designed to adapt to all types of treatments. Seamless skai medical leather upholstery, available in 16 different colors.



HEADREST

Headrest rotation on three axes to adapt to all types of patients and improve comfort during treatments.



SLIM BACKREST

Greater comfort for those working on foot or in the 10 o'clock position.



#### WIDE BACKREST

Greater comfort for those working in the 12 o'clock position.

# **Customize your unit** Maximum configurability to adapt to your every need.



### Customize your console



MIGLIONICO s.r.l. Acquaviva delle Fonti (BA) - Italy Phone (+39) 080 759552 Info@miglionico.net

Visit our website to find out our products range and accessories: www.miglionico.eu