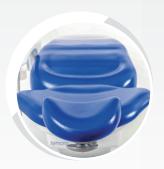

## Actio Chair

Absolute comfort for patient and operator.

### ACTIO CHAIR

Steel and iron structure with polyurethane surfaces to guarantee stability and durability. Chair with soft comfort padding and ergonomic seating designed to adapt to all types of treatments. Seamless skai medical leather upholstery, available in 16 different colors.