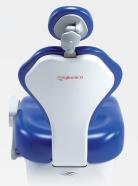

#### ARM WITCH ROTATES 180°

The NiceOne L allows you to manage the operating space in total autonomy thanks to the arm which rotates 180°. With a simple movement it is possible to move the arm and the operating console, making the unit perfect for both right-handed and lefthanded operators.

#### OPERATOR CONSOLE

Operator console with glass keyboard and capacitive touch technology mounted on a double jointed arm and equipped with a convenient tray support.