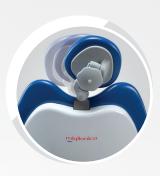

#### ARM WITCH ROTATES 180°

The NiceOne L allows you to manage the operating space in total autonomy thanks to the arm which rotates 180°. With a simple movement it is possible to move the arm and the operating console, making the unit perfect for both right-handed and lefthanded operators.

#### OPERATOR CONSOLE

Operator console with glass keyboard and capacitive touch technology mounted on a double jointed arm and equipped with a convenient tray support.